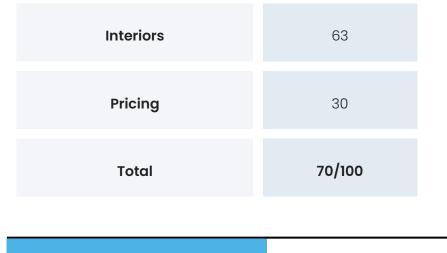

### PROJECT PROPSCORE

September 714 21 INR 11540578 INR 16163.27 2022 September 815 5 INR 12853195 INR 15770.79 2022 September 747 13 INR 12096472 INR 16193.4 2022 August 2022 2 815 INR 13062195 INR 16027.23 851 August 2022 26 INR 15050000 INR 17685.08 712 August 2022 28 INR 11051578 INR 15521.88 August 2022 746 5 INR 12025912 INR 16120.53 August 2022 713 19 INR 11540578 INR 16185.94 August 2022 751 5 INR 13300000 INR 17709.72 August 2022 606 INR 11620000 INR 19174.92 8 **RUSTOMJEE AZZIANO** 

Propscience uses a unique and highly proprietary algorithm to arrive at Propscores for every project it covers. This score is calculated out of 100 points. Through our detailed research we gather over 500 data points of information about each project. These data points are broken down into categories (mentioned below). An individual score is arrived at for each category and then a combined project Propscore is given. The purpose of the Propscore is to help you evaluate the distinct value you can hope to derive from each aspect of the project.

| Category          | Score |
|-------------------|-------|
| Place             | 73    |
| Connectivity      | 83    |
| Infrastructure    | 100   |
| Local Environment | 100   |
| Land & Approvals  | 62    |
| Project           | 80    |
| People            | 56    |
| Amenities         | 76    |
| Building          | 55    |
| Layout            | 65    |