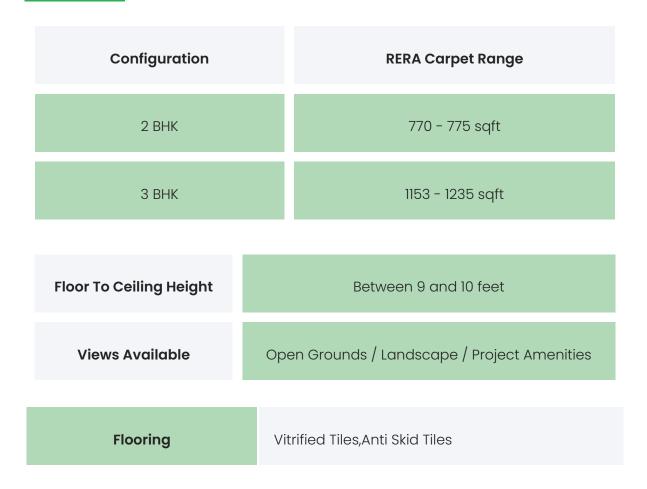

### **PROJECT & AMENITIES**

| Time Line                        | Size           | Typography  |
|----------------------------------|----------------|-------------|
| Completed on 30th December, 2020 | 0.1585181 Acre | 2 ВНК,З ВНК |

### FLAT INTERIORS

| Joinery, Fittings & Fixtures | Sanitary Fittings,Kitchen Platform,Light<br>Fittings,Stainless Steel Sink,Brass<br>Joinery,Concealed copper wiring,Electrical<br>Sockets / Switch Boards |
|------------------------------|----------------------------------------------------------------------------------------------------------------------------------------------------------|
| Finishing                    | Laminated flush doors,Double glazed glass<br>windows                                                                                                     |
| HVAC Service                 | NA                                                                                                                                                       |
| Technology                   | WIFI enabled                                                                                                                                             |
| White Goods                  | NA                                                                                                                                                       |