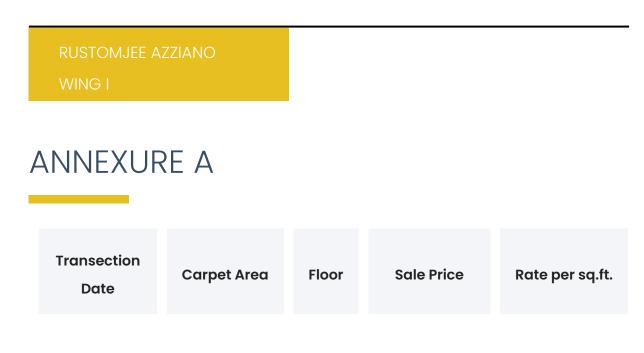

#### **Transaction History**

Details of some of the latest transactions can be viewed in Annexure A.

| November<br>2022  | 901  | 21 | INR 15100000 | INR 16759.16 |
|-------------------|------|----|--------------|--------------|
| October<br>2022   | 1231 | 15 | INR 20262030 | INR 16459.81 |
| October<br>2022   | 713  | 17 | INR 11736178 | INR 16460.28 |
| October<br>2022   | 951  | NA | INR 15000000 | INR 15772.87 |
| October<br>2022   | 623  | 28 | INR 12700000 | INR 20385.23 |
| October<br>2022   | 727  | 15 | INR 14500000 | INR 19944.98 |
| October<br>2022   | 747  | 4  | INR 12600472 | INR 16868.1  |
| September<br>2022 | 747  | 6  | INR 12600472 | INR 16868.1  |
| September<br>2022 | 815  | 23 | INR 13271195 | INR 16283.67 |
| September<br>2022 | 720  | 29 | INR 15500000 | INR 21527.78 |